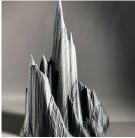

## EVERHART MUSEUM NATURAL HISTORY, SCIENCE & ART New Frontiers, May 28 - September 3, 2018

**Woody Stauffer** Spike Cast iron and concrete Courtesy of the artist

**Woody Stauffer** Spiraling Bell Cast bronze and cast iron Courtesy of the artist